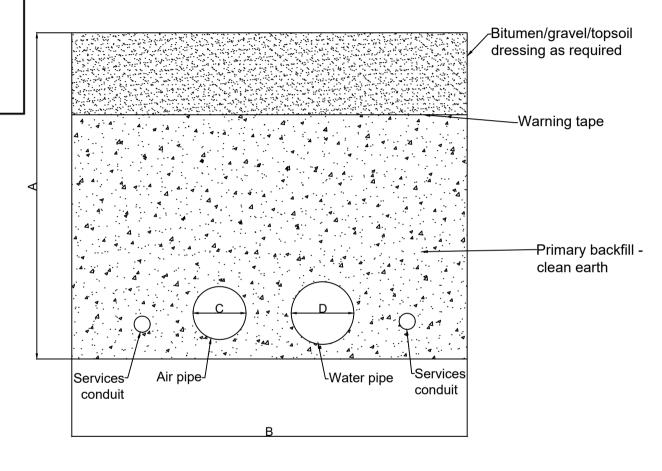

## NOTES

- Services Separation Distances within trench, trench depth and trench width as per AS 3000 - Electrical Installations and AS 3500 - Plumbing and Drainage
- Electrical marker tape will be installed above electrical and communications services as per AS 3000

## DRAWING

Snowmaking Trench Cross Section