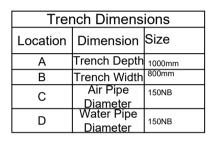

## NOTES

- Services Separation Distances within trench, trench depth and trench width as per AS 3000 - Electrical Installations and AS 3500 - Plumbing and Drainage
- Electrical marker tape will be installed above electrical and communications services as per AS 3000

## DRAWING

Snowmaking Trench Cross Section